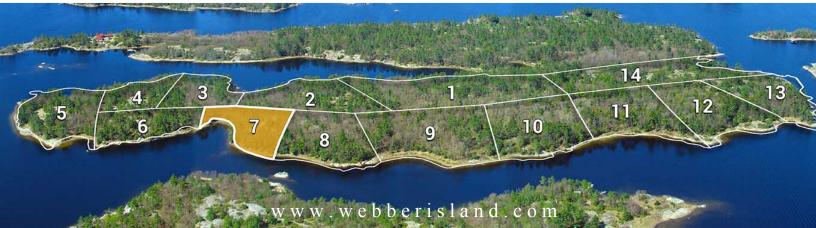

# Lot 7

# 2.57 Acres / 413 ft. of Straight Line Frontage

Lot 7 is approximately 2.6 acres with 604 ft. of shoreline frontage. Located on the east side of the island, lot 7 is unique with it's high elevation and mixture of exposed rock and forest.

It includes a delightful little harbor overlooking a quiet channel which provides the idyllic spot for lazing away summer afternoons.